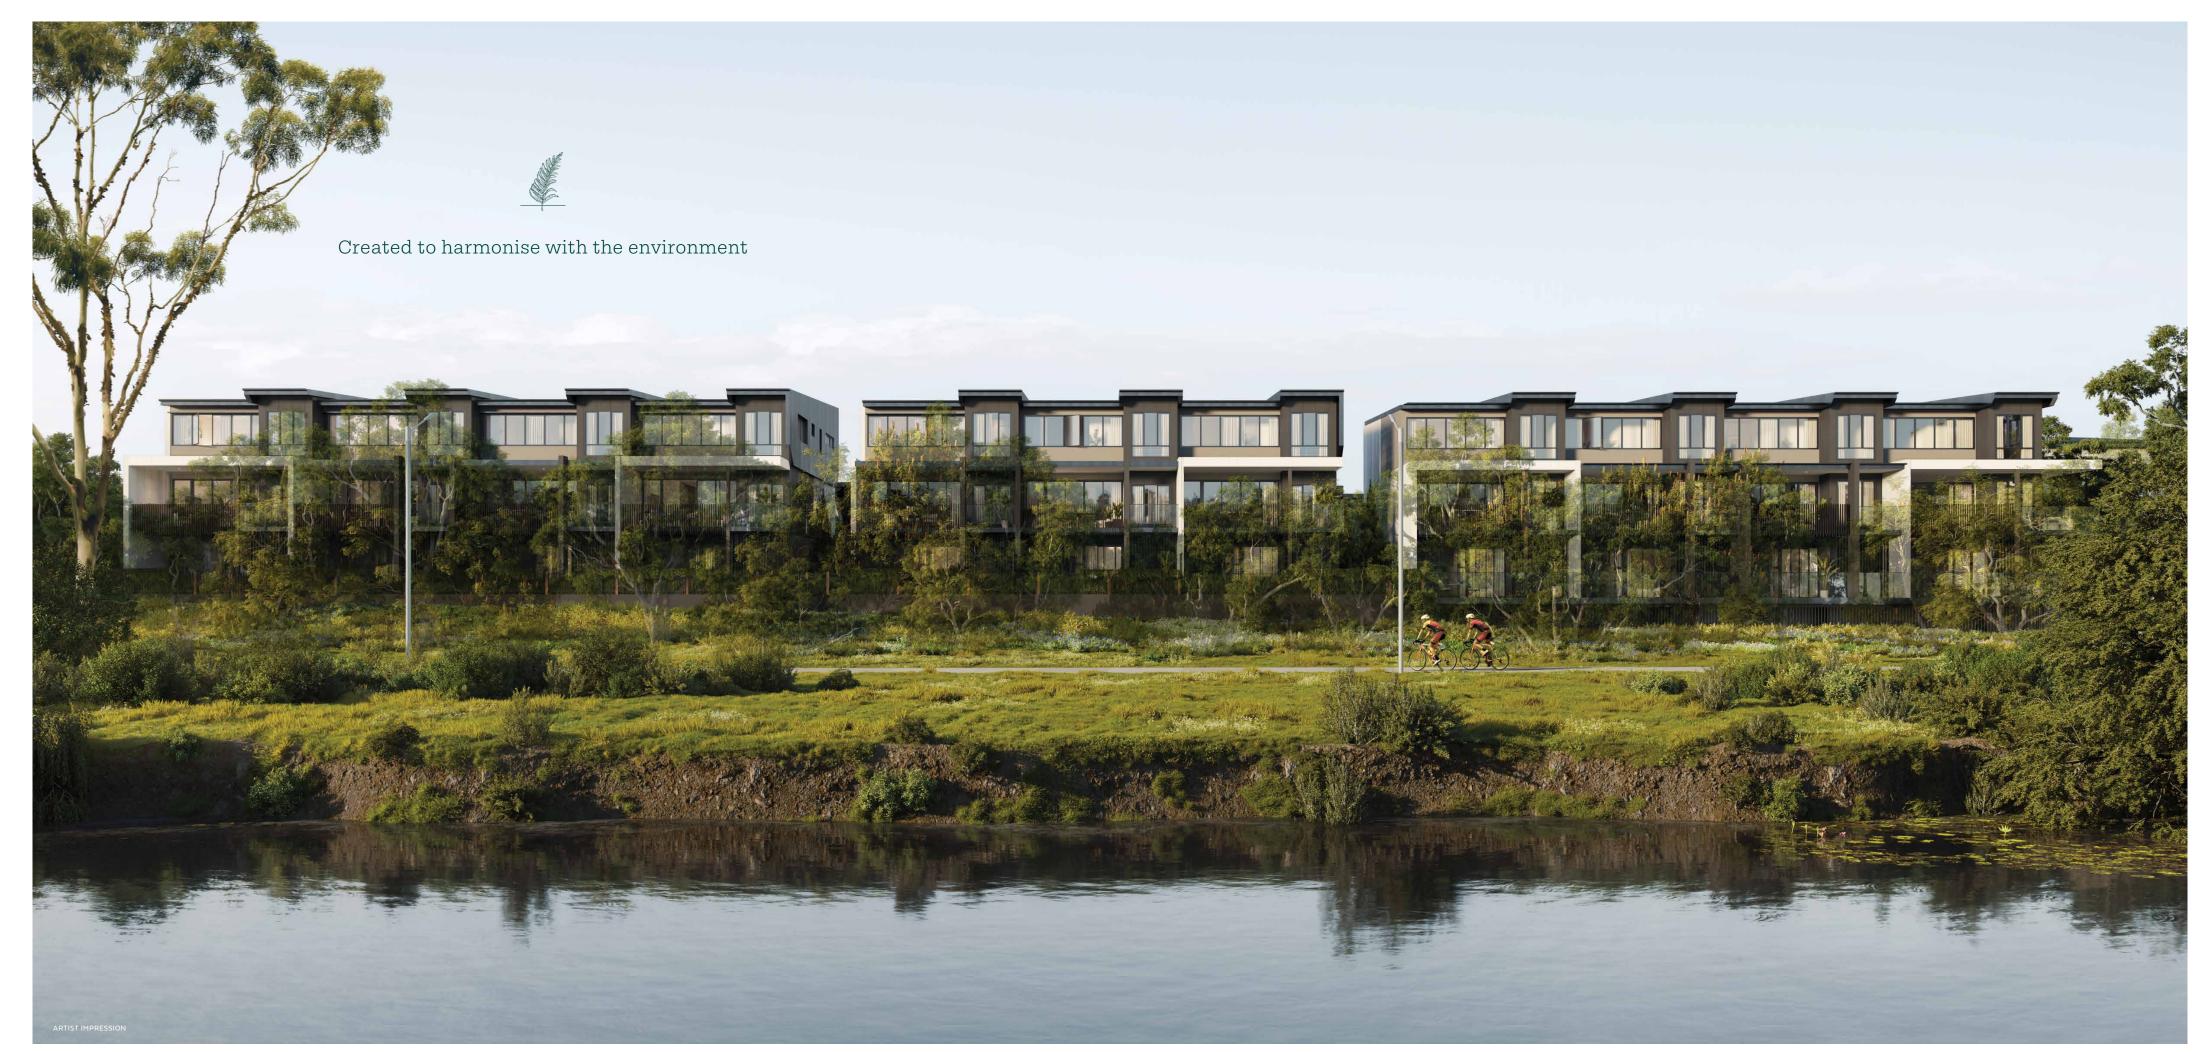

The fern symbolises new life and new beginnings. Ferns on the Brook, ideally positioned along the ever-popular Kedron Brook. This environmentally perfect location with established tall trees, lushly landscaped walkways and undulated Kedron Brook, all adds to the natural charm of this unique haven.

### Expect the world at your doorstep

Designed for those wanting to live in the tranquillity and greenery of a quiet residential pocket fronting Kedron Brook. Nundah has excellent infrastructure and stress-free connectivity with all the necessary conveniences within the suburb. Social and sporting clubs, cafes, restaurants, major shopping centres, train and bus stations, state and private schools are all minutes from your Walkers Way address.

### active lifestyle

From Kalinga Park, to bike paths, to walkways, everything is here to fulfil your lifestyle needs.

Inquility

harmony with nature

ന്

your haven on the brook