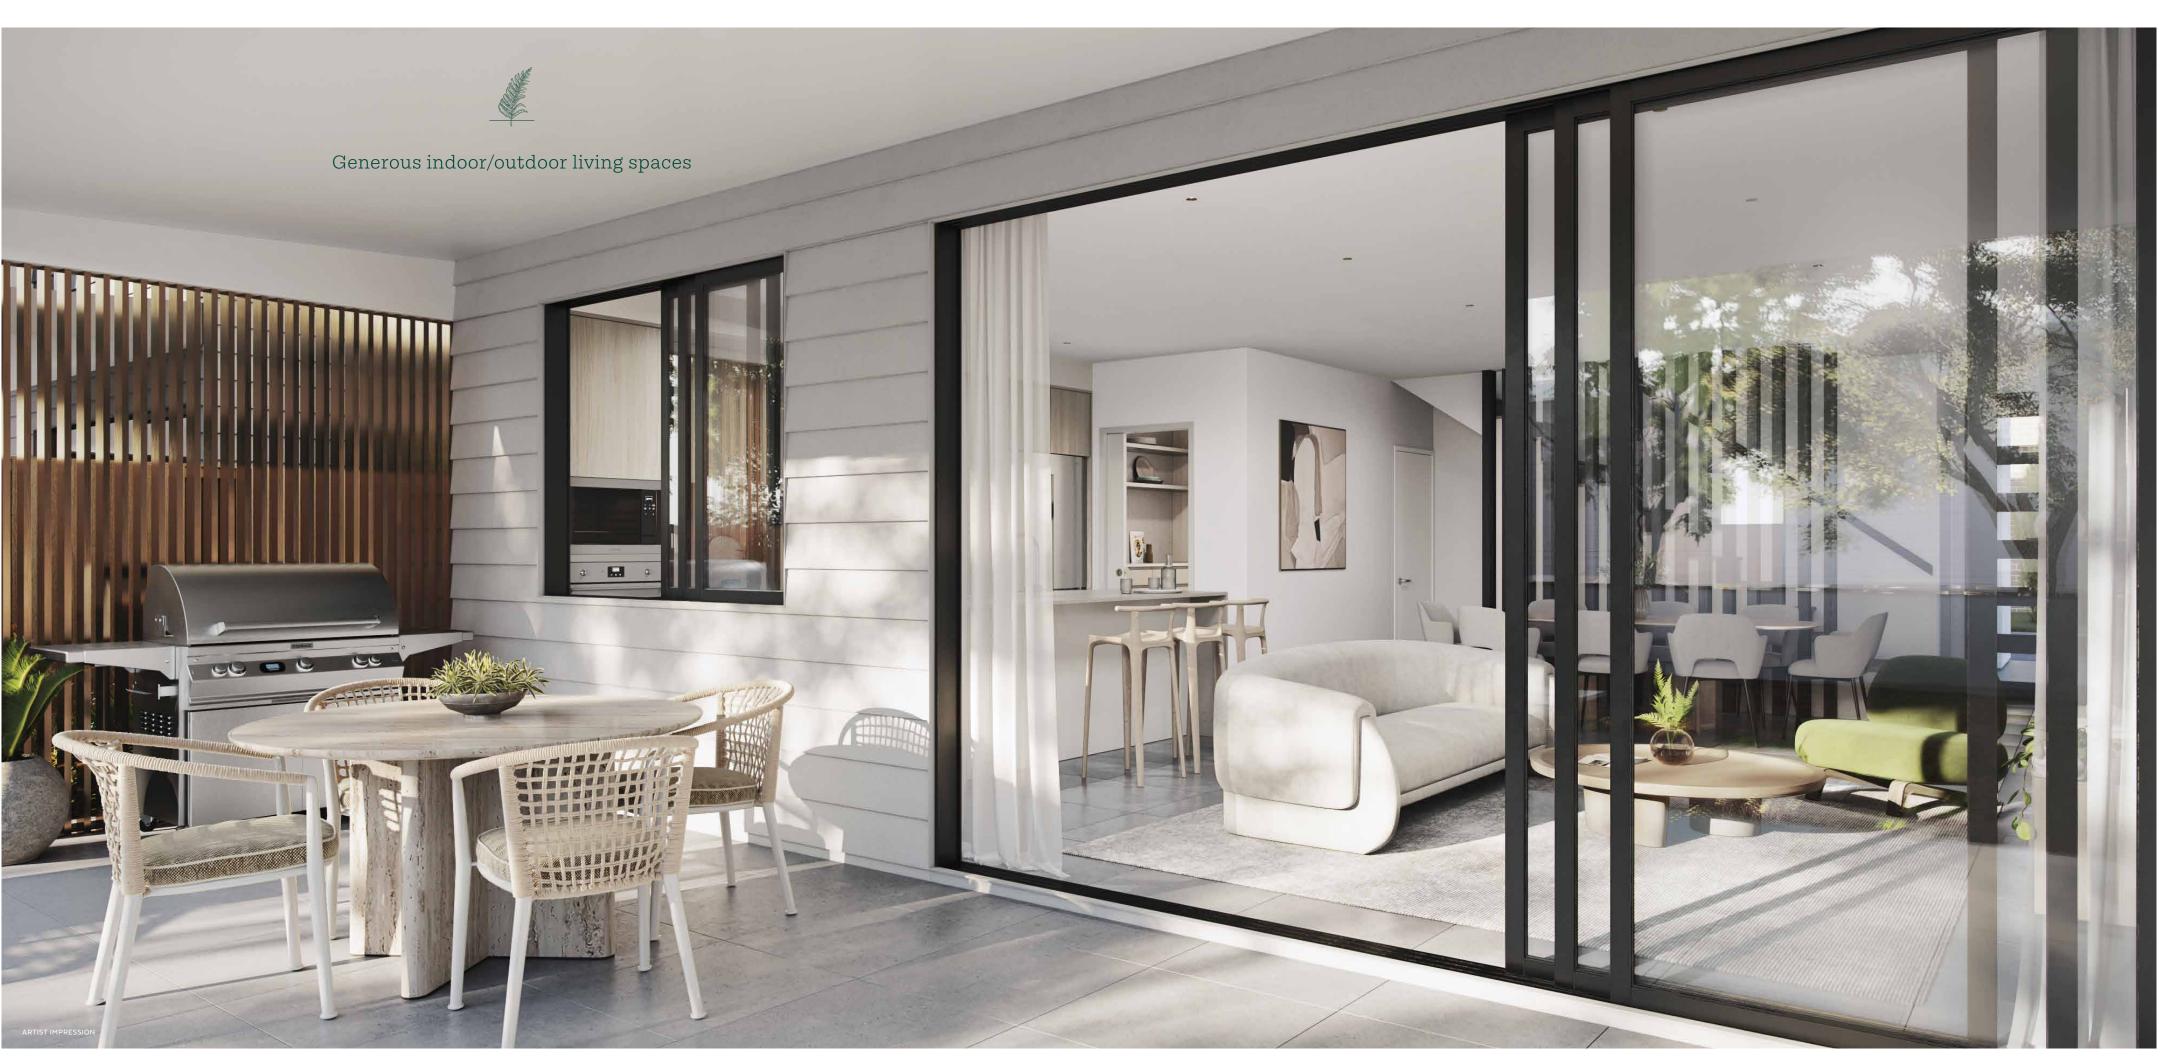

## All the ingredients for the good life

A kitchen that is tastefully designed to blend modern with the warmth of contemporary design. The heart of the home, the kitchen is the hub around which family and guests gather for quality time. Plenty of deep cabinetry spaces, modern cooking appliances, stone bench tops, everything designed to make living delicious.

# Sophisticated luxurious living

Natural light pervades open spaces and flows invitingly through large expanses of glass. It has all the inspiration you need for a sophisticated city retreat that reflects stylish serenity.