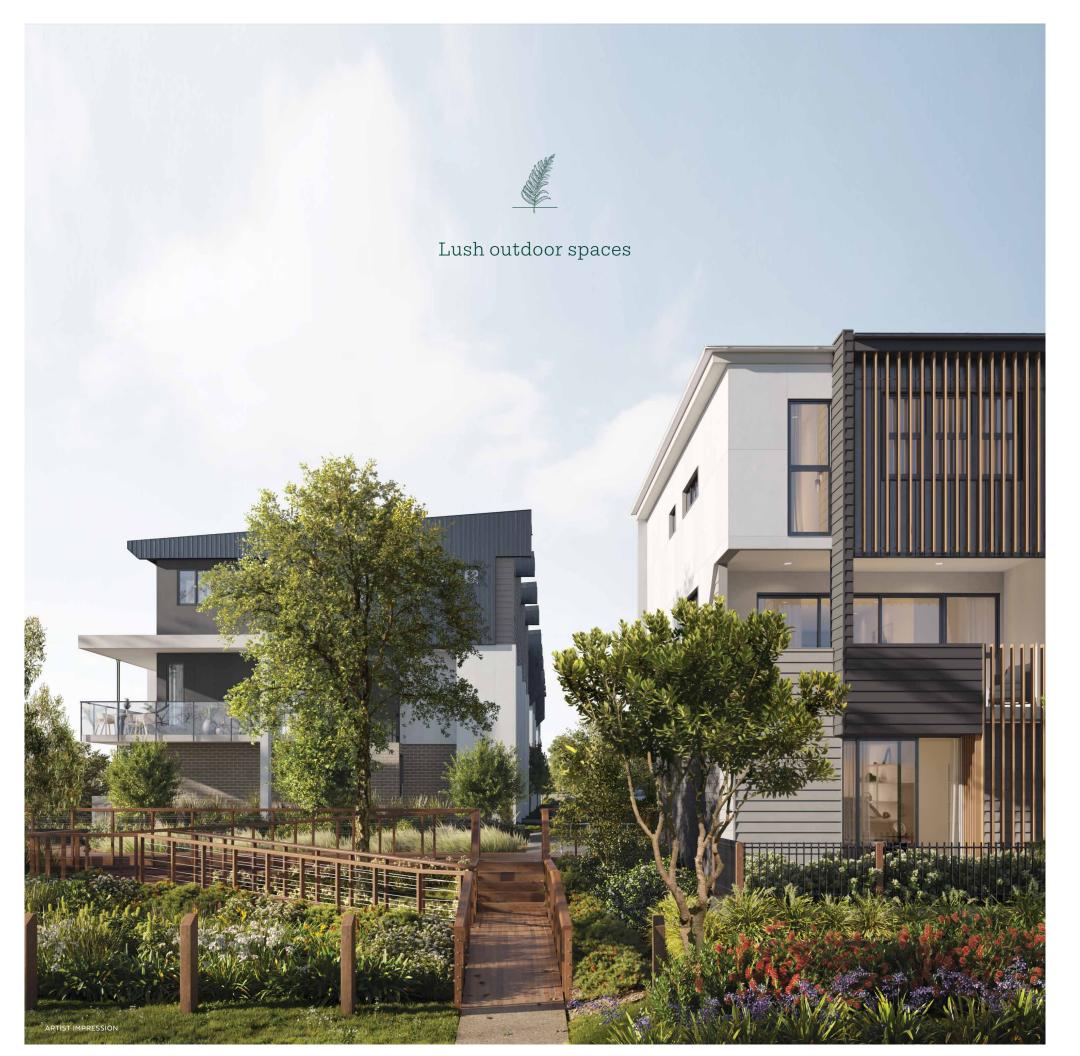

The fern symbolises new life and new beginnings. Ferns on the Brook, ideally positioned along the ever-popular Kedron Brook. This environmentally perfect location with established tall trees, lushly landscaped walkways and undulated Kedron Brook, all adds to the natural charm of this unique haven.

### active lifestyle

From Kalinga Park, to bike paths, to walkways, everything is here to fulfil your lifestyle needs.

Inquility

harmony with nature

ന്

your haven on the brook