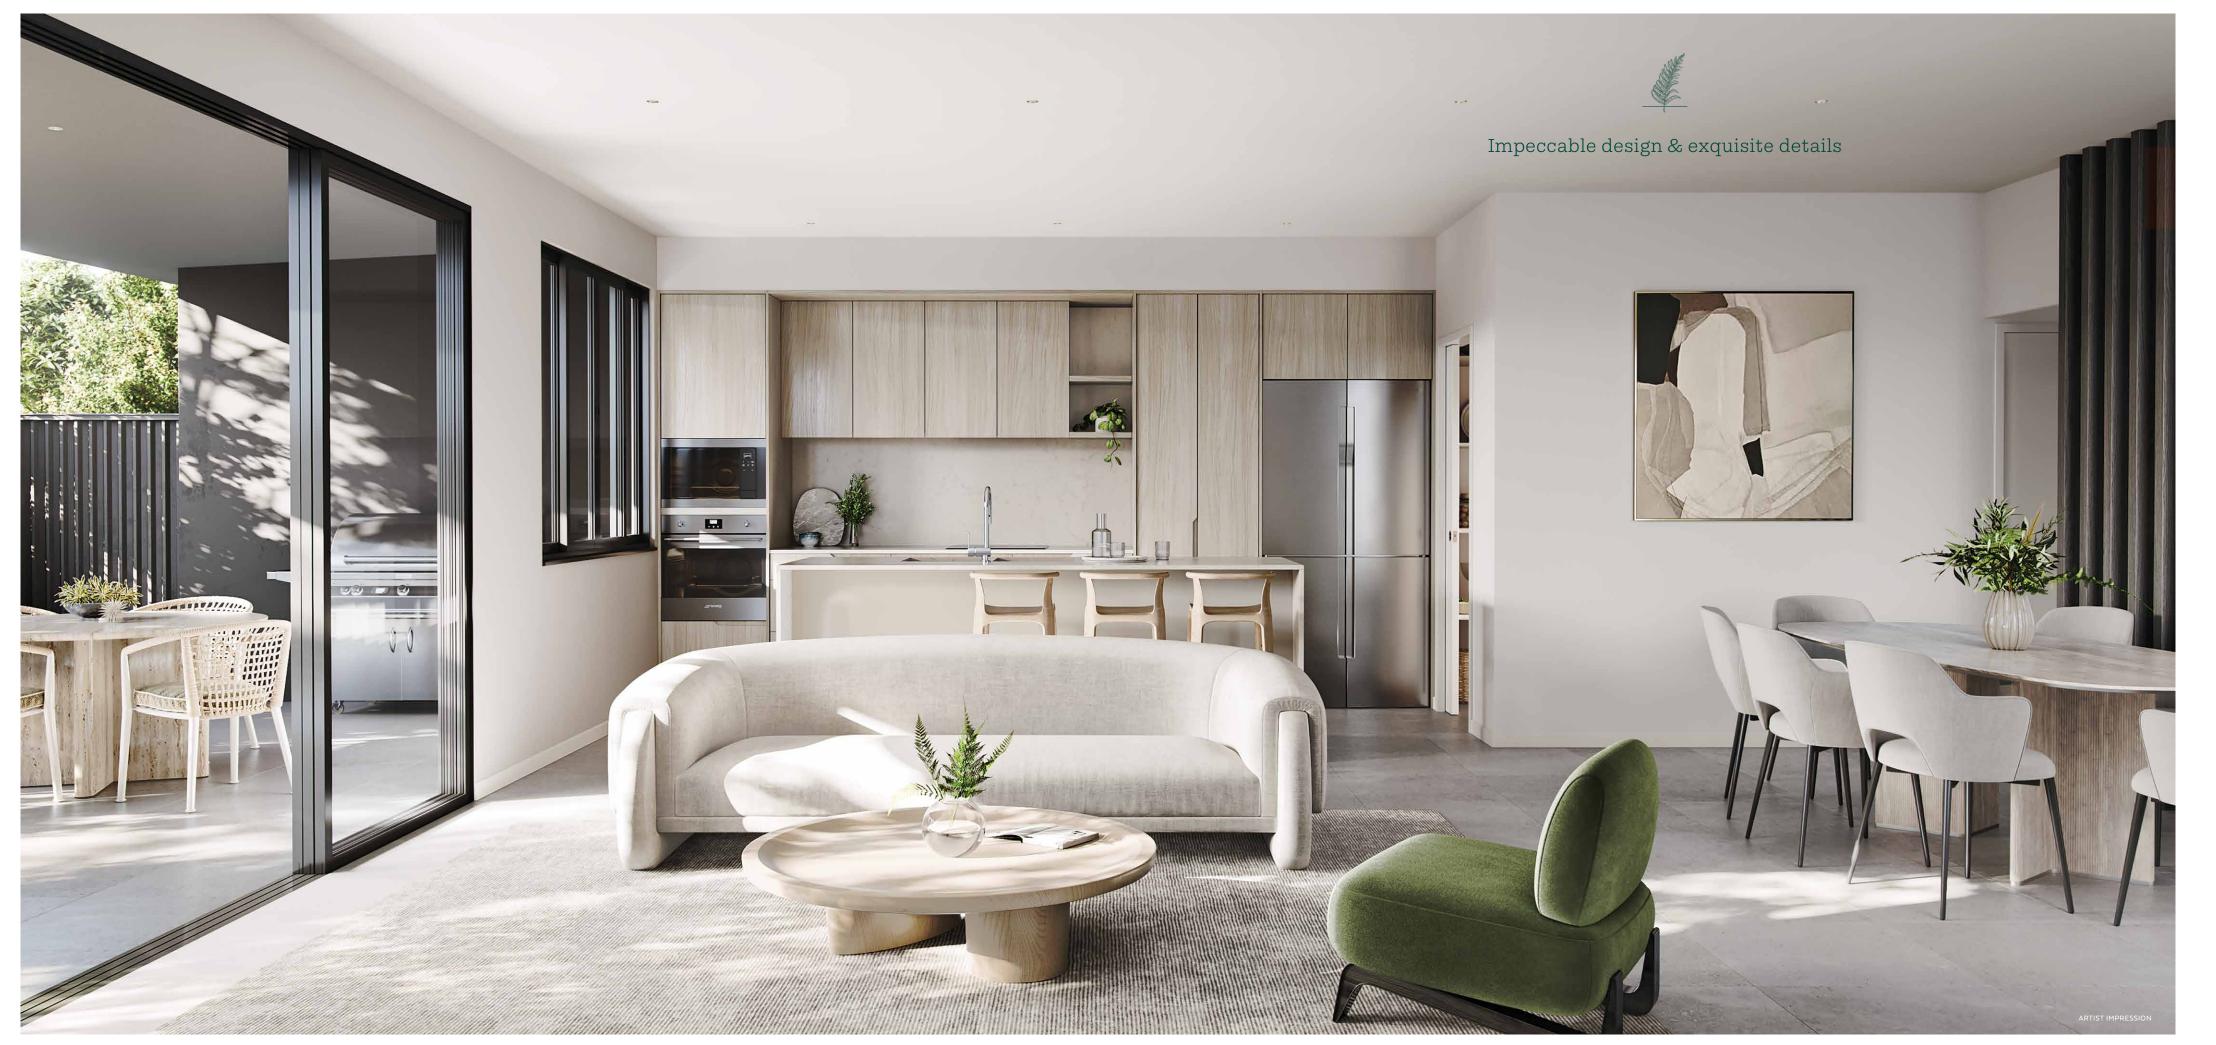

## All the ingredients for the good life

A kitchen that is tastefully designed to blend modern with the warmth of contemporary design. The heart of the home, the kitchen is the hub around which family and guests gather for quality time. Plenty of deep cabinetry spaces, modern cooking appliances, stone bench tops, everything designed to make living delicious.

# Sophisticated luxurious living

Natural light pervades open spaces and flows invitingly through large expanses of glass. It has all the inspiration you need for a sophisticated city retreat that reflects stylish serenity.