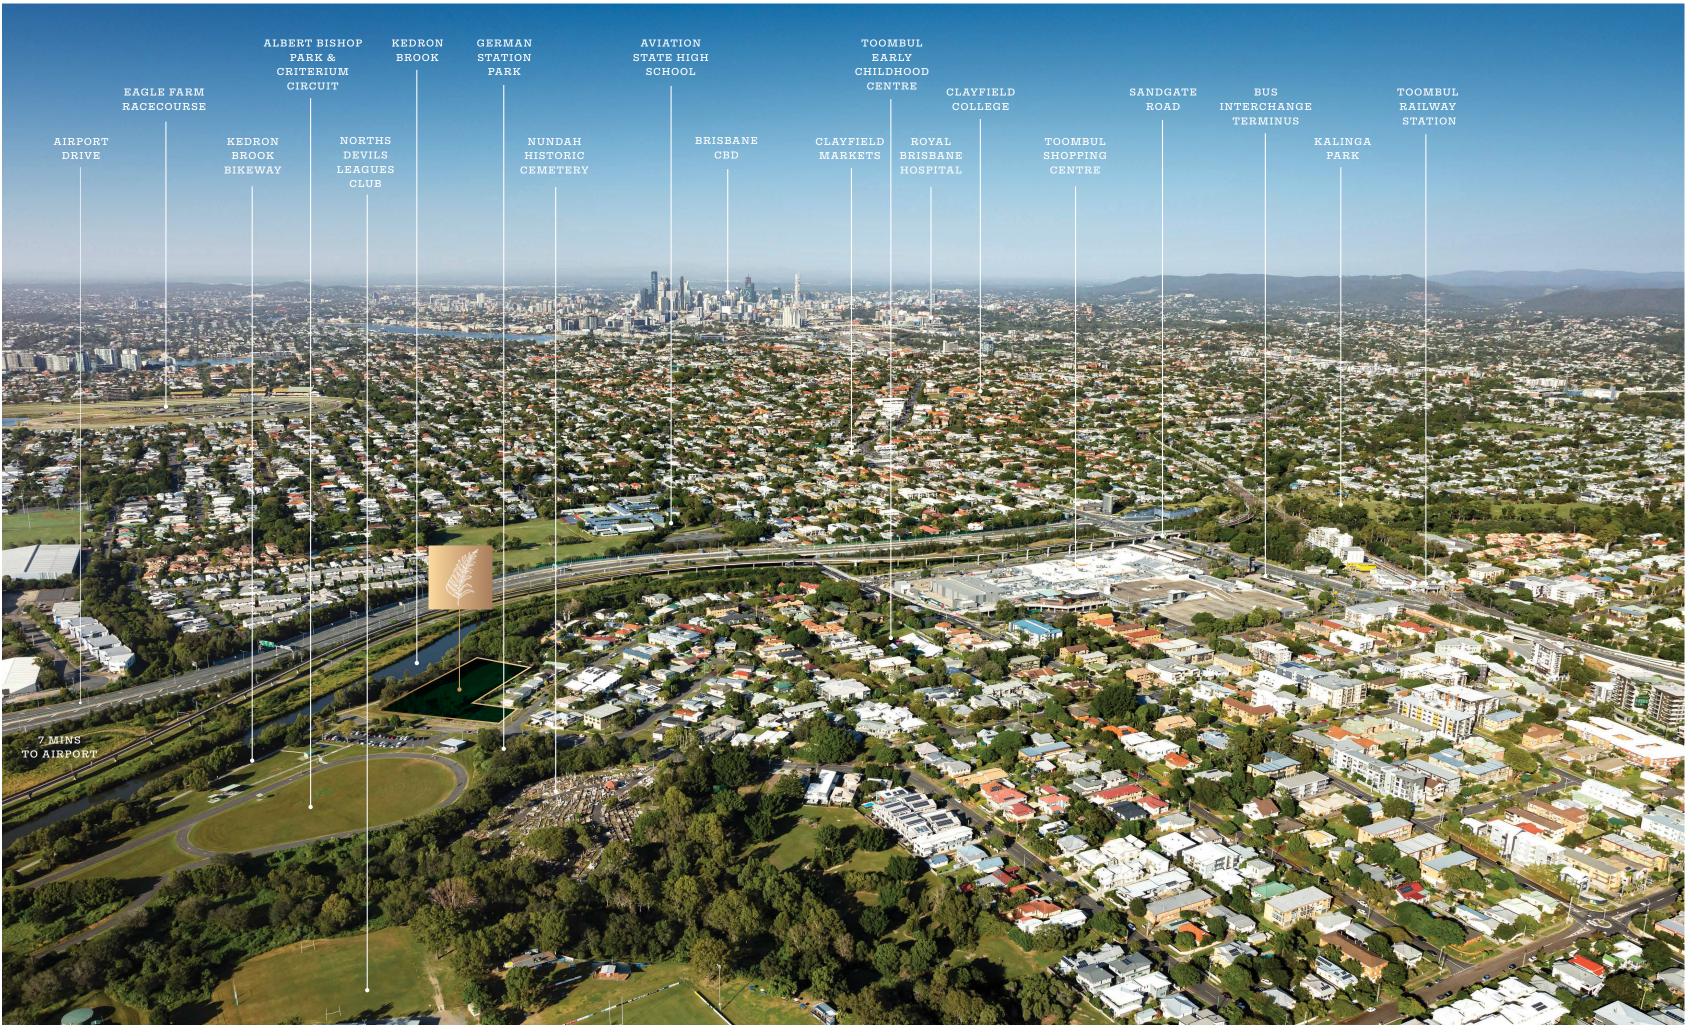

### Expect the world at your doorstep

Designed for those wanting to live in the tranquillity and greenery of a quiet residential pocket fronting Kedron Brook. Nundah has excellent infrastructure and stress-free connectivity with all the necessary conveniences within the suburb. Social and sporting clubs, cafes, restaurants, major shopping centres, train and bus stations, state and private schools are all minutes from your Walkers Way address.

### SHOPPING & DINING

Toombul Shopping Centre 950m/4 min

Nundah Village Shopping Centre & Woolworths **1.2km/4 min** 

Clayfield Markets 1.7km/5 min

Nundah Farmer's Markets 1.9km/6 min

Airport DFO 4.1km/8 min

Racecource Road Dining Precinct **3.6km/7 min** 

Portside Wharf 5km/11 min

Westfield Chermside 5.5 km/11 min

Eat Street Northshore 6.4 km/12 min

### PARKS & LIFESTYLE

Kedron Brook Waterway **20m/1 min** 

- Albert Bishop Park 110m/1 min
- German Station Park 1.6km/4 min
- Oxenham Park **1km/2 min**
- Kalinga Park **2km/6 min**
- Shaw Park **2.8km/6 min**
- Nudgee Beach **8.2km/12 min**

### \_\_\_\_\_\_ Nundah Wavell Squash Club

SPORTS

50m/1 min

1.3km/3 min

2.3km/5 min

2.4km/5 min

Hendra Nundah Bowls Club

Toombul Indoor Sports 2km/6 min

Nundah Criterium Bike Racing Circuit

Toombul Cricket Club 1.3km/3 min

Toombul Croquet Club 1km/2 min

Norths Juniors Rugby League Club

- Eagle Farm Racecourse 2.8km/6 min
- Doomben Racecourse 3.8km/7 min

### Virginia Golf Club 5.2km/10 min

### EDUCATION

- Aviation High School 1.1km/2 min
- Mary McKillop College 1.5km/4 min
- Nundah State School **1.5km/4 min**
- Hendra State School 2.8km/6 min
- Clayfield College 2.7km/6 min
- Wooloowin State School 4.4km/8 min
- Padua College 5.7km/9 min
- St Anthony's Primary School 5.7km/9 min
- Mt Alvernia College 5.7km/9 min
- Australian Catholic University **5.1km/9 min**

### TRANSPORT

Toombul Bus Interchange 1.1km/3 min

Toombul Railway Station 1.5km/4 min

Brisbane Airport **6.2km/8 min** 