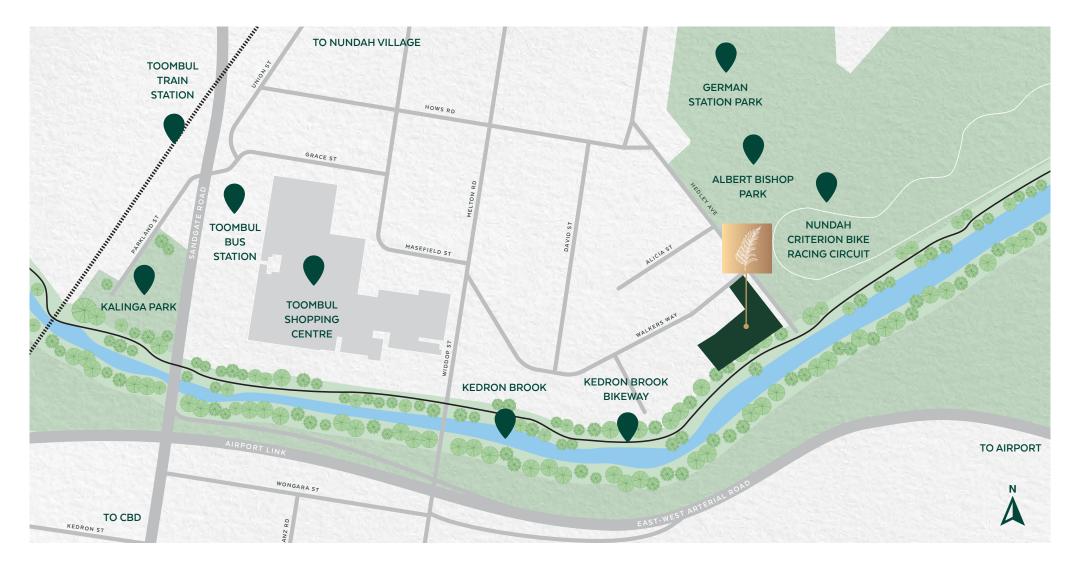

### Expect the world at your doorstep

Designed for those wanting to live in the tranquillity and greenery of a quiet residential pocket fronting Kedron Brook. Nundah has excellent infrastructure and stress-free connectivity with all the necessary conveniences within the suburb. Social and sporting clubs, cafes, restaurants, major shopping centres, train and bus stations, state and private schools are all minutes from your Walkers Way address.

### SHOPPING & DINING

Toombul Shopping Centre 950m/4 min

Nundah Village Shopping Centre & Woolworths **1.2km/4 min** 

Clayfield Markets 1.7km/5 min

Nundah Farmer's Markets 1.9km/6 min

Airport DFO 4.1km/8 min

Racecource Road Dining Precinct **3.6km/7 min** 

Portside Wharf 5km/11 min

Westfield Chermside 5.5 km/11 min

Eat Street Northshore 6.4 km/12 min

### PARKS & LIFESTYLE

Kedron Brook Waterway **20m/1 min** 

- Albert Bishop Park 110m/1 min
- German Station Park 1.6km/4 min
- Oxenham Park **1km/2 min**
- Kalinga Park **2km/6 min**
- Shaw Park **2.8km/6 min**
- Nudgee Beach **8.2km/12 min**

### \_\_\_\_\_\_ Nundah Wavell Squash Club

SPORTS

50m/1 min

1.3km/3 min

2.3km/5 min

2.4km/5 min

Hendra Nundah Bowls Club

Toombul Indoor Sports 2km/6 min

Nundah Criterium Bike Racing Circuit

Toombul Cricket Club 1.3km/3 min

Toombul Croquet Club 1km/2 min

Norths Juniors Rugby League Club

- Eagle Farm Racecourse 2.8km/6 min
- Doomben Racecourse 3.8km/7 min

### Virginia Golf Club 5.2km/10 min

### EDUCATION

- Aviation High School 1.1km/2 min
- Mary McKillop College 1.5km/4 min
- Nundah State School **1.5km/4 min**
- Hendra State School 2.8km/6 min
- Clayfield College 2.7km/6 min
- Wooloowin State School 4.4km/8 min
- Padua College 5.7km/9 min
- St Anthony's Primary School 5.7km/9 min
- Mt Alvernia College 5.7km/9 min
- Australian Catholic University **5.1km/9 min**

### TRANSPORT

Toombul Bus Interchange 1.1km/3 min

Toombul Railway Station 1.5km/4 min

Brisbane Airport **6.2km/8 min** 